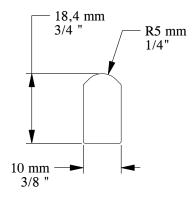

ORAC®

Biekorfstraat 32 8400 Oostende - Belgium Tel +32 (0)59 80 32 52 www.oracdecor.com info@oracdecor.com Part name: PX209

Designed by: ORAC

Designed on: 11-July-2022

Unless otherwise specified: all dimensions are in millimeters and inches, scale 1:1, length 2 meters