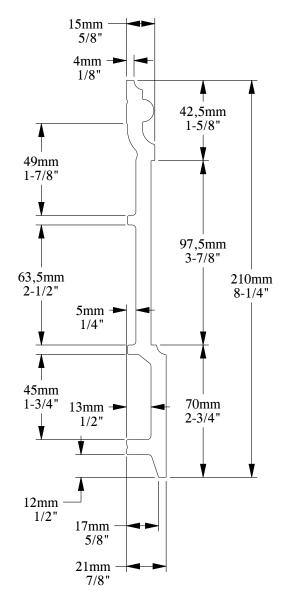

SCALE 1:2

SCALE 1:2

ORAC® DECOR

Biekorfstraat 32 8400 Oostende - Belgium Tel +32 (0)59 80 32 52 www.oracdecor.com info@oracdecor.com Part name: SX191

Designed by: ORAC

Designed on: 29-Mar-2019

Unless otherwise specified: all dimensions are in millimeters and inches, scale 1:1, length 2 meters