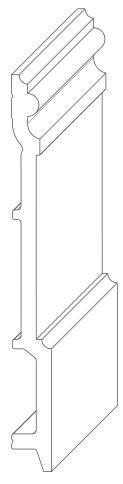

SCALE 1:2

SCALE 1:2

ORAC® DECOR

Biekorfstraat 32 8400 Oostende - Belgium Tel +32 (0)59 80 32 52 www.oracdecor.com info@oracdecor.com Part name: SX191

Designed by: ORAC

Designed on: 29-Mar-2019

Unless otherwise specified: all dimensions are in millimeters and inches, scale 1:1, length 2 meters