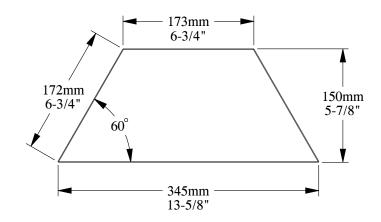

Installation area: 0,039m<sup>2</sup>

Biekorfstraat 32 8400 Oostende - Belgium Tel +32 (0)59 80 32 52 www.oracdecor.com info@oracdecor.com Part name: W101

Designed by: ORAC

Designed on: 13-Jul-2016

Unless otherwise specified: all dimensions are in millimeters and inches, scale 1:1, length 2 meters