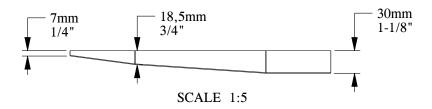

Installation area: 0,039m<sup>2</sup>

Biekorfstraat 32 8400 Oostende - Belgium Tel +32 (0)59 80 32 52 www.oracdecor.com info@oracdecor.com Part name: W101

Designed by: ORAC

Designed on: 13-Jul-2016

Unless otherwise specified: all dimensions are in millimeters and inches, scale 1:1, length 2 meters