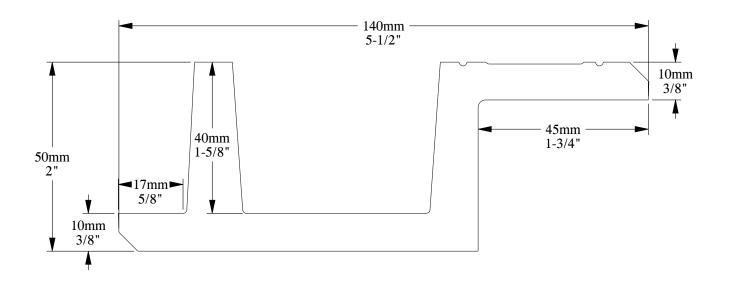

SCALE 1:2

Biekorfstraat 32 8400 Oostende - Belgium Tel +32 (0)59 80 32 52 www.oracdecor.com info@oracdecor.com Part name: C383

Designed by: ORAC

Designed on: 10-Jun-2016

Unless otherwise specified: all dimensions are in millimeters and inches, scale 1:1, length 2 meters