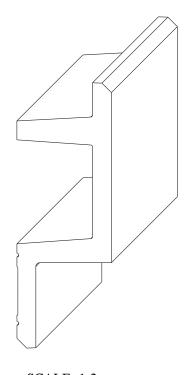

SCALE 1:2

Biekorfstraat 32 8400 Oostende - Belgium Tel +32 (0)59 80 32 52 www.oracdecor.com info@oracdecor.com Part name: C383

Designed by: ORAC

Designed on: 10-Jun-2016

Unless otherwise specified: all dimensions are in millimeters and inches, scale 1:1, length 2 meters