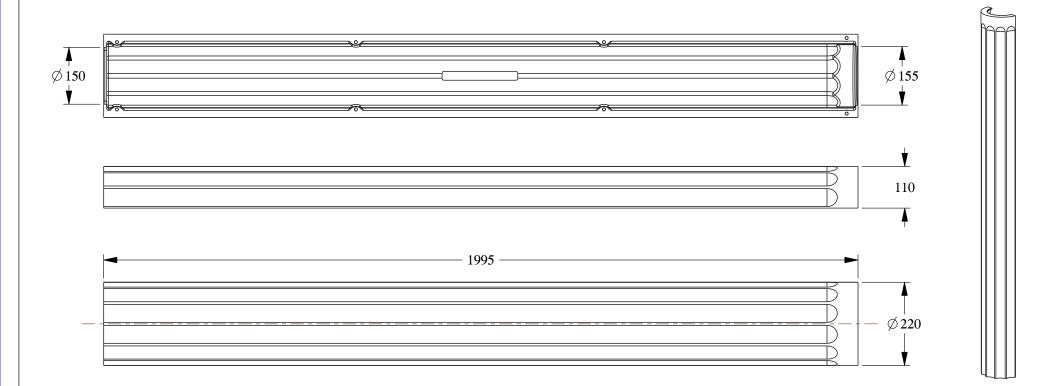

|                                                                   | Part name: K1001                                                                                                                                                                                                                                                                                                   |                                                                                                                                                                                                                               |
|-------------------------------------------------------------------|--------------------------------------------------------------------------------------------------------------------------------------------------------------------------------------------------------------------------------------------------------------------------------------------------------------------|-------------------------------------------------------------------------------------------------------------------------------------------------------------------------------------------------------------------------------|
|                                                                   | Designed by: ORAC                                                                                                                                                                                                                                                                                                  |                                                                                                                                                                                                                               |
|                                                                   | Designed on: 01-Jan-1994                                                                                                                                                                                                                                                                                           |                                                                                                                                                                                                                               |
| 8400 Oostende - Belgium                                           | All dimensions are in mm unless otherwise specified                                                                                                                                                                                                                                                                |                                                                                                                                                                                                                               |
| Tel +32 (0)59 80 32 52<br>www.oracdecor.com<br>info@oracdecor.com | All information in this document is Orac's exclusive property. It may in no case<br>be reproduced, even partly, be communicated to a third party or used for any<br>possible purpose without ORAC's express written permission.<br>Further legal information can be found at http://www.oracdecor.be/nl/disclaimer | r                                                                                                                                                                                                                             |
|                                                                   |                                                                                                                                                                                                                                                                                                                    | DECOR Designed by: ORAC   Designed on: 01-Jan-1994   Biekorfstraat 32   8400 Oostende - Belgium   Tel +32 (0)59 80 32 52   www.oracdecor.com   info@oracdecor.com   psible purpose without ORAC's express written permission. |