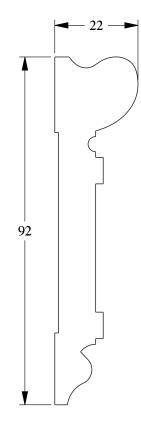

| DEC<br>Biekorfs<br>8400 Ooster<br>Tel +32 (0)<br>www.orac | ORAC <sup>®</sup><br>DECOR                                        | Part name: DX119-2300<br>Designed by: ORAC<br>Designed on: 29-Jul-2003                                                                                                                                                                                                                                             | Version: 1.0 |
|-----------------------------------------------------------|-------------------------------------------------------------------|--------------------------------------------------------------------------------------------------------------------------------------------------------------------------------------------------------------------------------------------------------------------------------------------------------------------|--------------|
|                                                           | Biekorfstraat 32<br>8400 Oostende - Belgium                       | All dimensions are in mm unless otherwise specified                                                                                                                                                                                                                                                                |              |
|                                                           | Tel +32 (0)59 80 32 52<br>www.oracdecor.com<br>info@oracdecor.com | All information in this document is Orac's exclusive property. It may in no case<br>be reproduced, even partly, be communicated to a third party or used for any<br>possible purpose without ORAC's express written permission.<br>Further legal information can be found at http://www.oracdecor.be/nl/disclaimer |              |