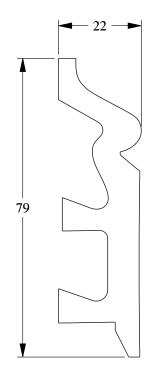

ORAC<br/>D E C O RPart name: SX122<br/>Designed by: ORAC<br/>Designed on: 29-Jul-2003Biekorfstraat 32<br/>8400 Oostende - Belgium<br/>Tel +32 (0)59 80 32 52<br/>www.oracdecor.com<br/>info@oracdecor.comAll dimensions are in mm unless otherwise specifiedAll dimensions are in ndm unless otherwise specified<br/>All information in this document is Orac's exclusive property. It may in no case<br/>be reproduced, even partly, be communicated to a third party or used for any<br/>possible purpose without ORAC's express written permission.<br/>Further legal information can be found at http://www.oracdecor.be/nl/disclaimer