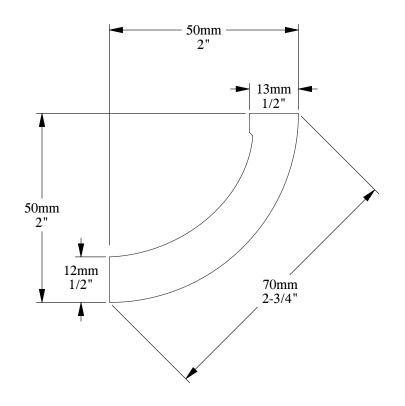

ORAC® DECOR

Biekorfstraat 32 8400 Oostende - Belgium Tel +32 (0)59 80 32 52 www.oracdecor.com info@oracdecor.com Part name: C362

Designed by: Pierre Daems

Designed on: 12-Jul-2011

Unless otherwise specified: all dimensions are in millimeters and inches, scale 1:1, length 2 meters