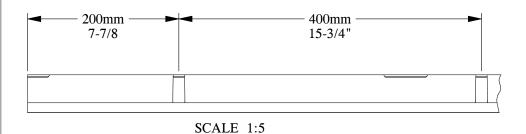

ORAC® DECOR

Biekorfstraat 32 8400 Oostende - Belgium Tel +32 (0)59 80 32 52 www.oracdecor.com info@oracdecor.com Part name: C362

Designed by: Pierre Daems

Designed on: 12-Jul-2011

Unless otherwise specified: all dimensions are in millimeters and inches, scale 1:1, length 2 meters