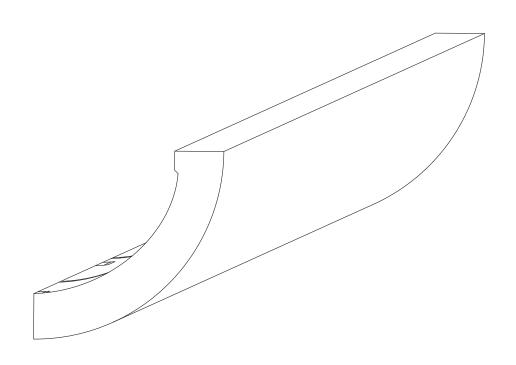

ORAC® DECOR

Biekorfstraat 32 8400 Oostende - Belgium Tel +32 (0)59 80 32 52 www.oracdecor.com info@oracdecor.com Part name: C362

Designed by: Pierre Daems

Designed on: 12-Jul-2011

Unless otherwise specified: all dimensions are in millimeters and inches, scale 1:1, length 2 meters