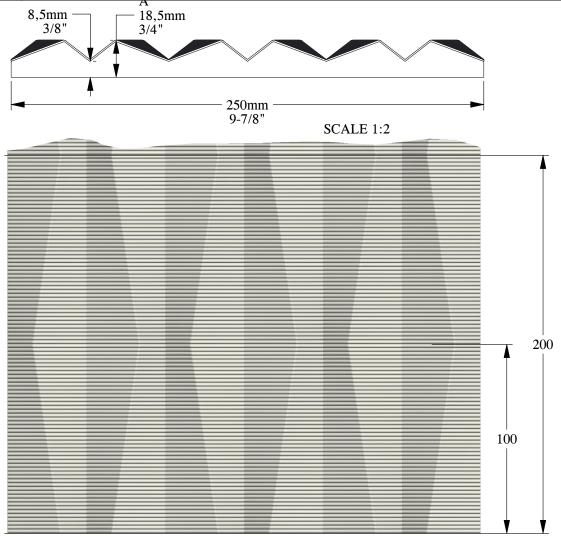

SCALE 1:2

ORAC®

Biekorfstraat 32 8400 Oostende - Belgium Tel +32 (0)59 80 32 52 www.oracdecor.com inforacdecor.com Part name: W112

Designed by: ORAC

Designed on: 20-Jul-2020

Unless otherwise specified: all dimensions are in millimeters and inches, scale 1:1, length 2 meters