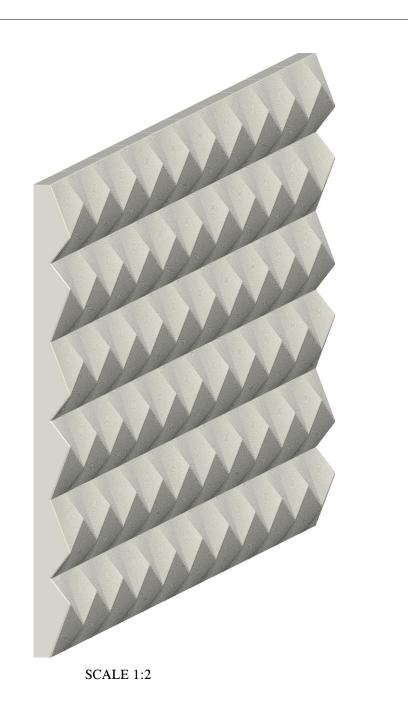

SCALE 1:2

ORAC®

Biekorfstraat 32 8400 Oostende - Belgium Tel +32 (0)59 80 32 52 www.oracdecor.com inforacdecor.com Part name: W112

Designed by: ORAC

Designed on: 20-Jul-2020

Unless otherwise specified: all dimensions are in millimeters and inches, scale 1:1, length 2 meters