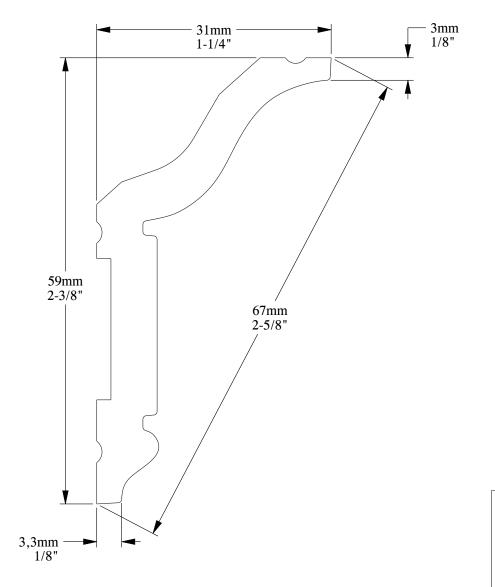

SCALE 2:1

ORAC®

Biekorfstraat 32 8400 Oostende - Belgium Tel +32 (0)59 80 32 52 www.oracdecor.com info@oracdecor.com Part name: CX141

Designed by: ORAC

Designed on: 25-Jan-2006

Unless otherwise specified: all dimensions are in millimeters and inches, scale 1:1, length 2 meters