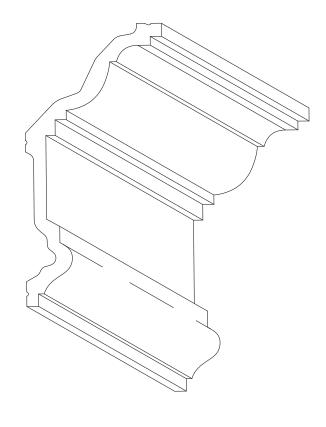

ORAC®

Biekorfstraat 32 8400 Oostende - Belgium Tel +32 (0)59 80 32 52 www.oracdecor.com info@oracdecor.com Part name: C332

Designed by: ORAC

Designed on: 01-Jan-1985

Unless otherwise specified: all dimensions are in millimeters and inches, scale 1:1, length 2 meters