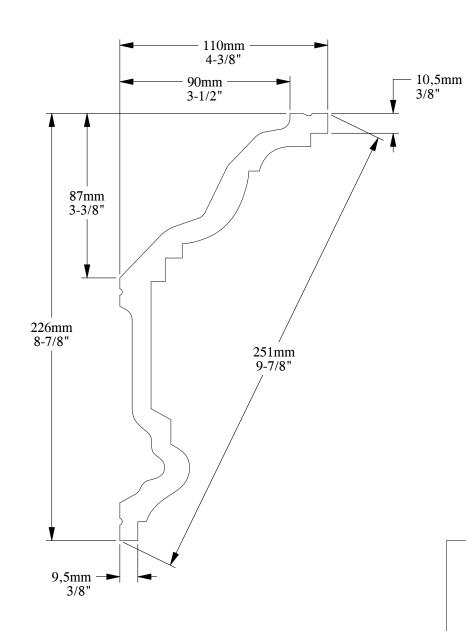

ORAC®

Biekorfstraat 32 8400 Oostende - Belgium Tel +32 (0)59 80 32 52 www.oracdecor.com info@oracdecor.com Part name: C332

Designed by: ORAC

Designed on: 01-Jan-1985

Unless otherwise specified: all dimensions are in millimeters and inches, scale 1:1, length 2 meters